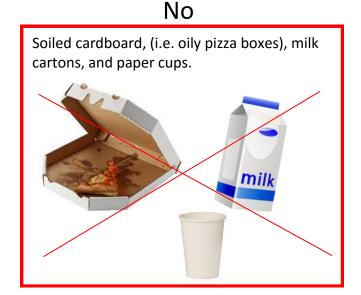

# 1.Paper Bin

No

Newspapers/inserts, magazines, home office paper (white/pastel), BAGGED shredded paper, copy/fax paper, post-it-notes, white envelopes, and paper ream wrappers.

Tissues/tissue paper, food wrappings, paper towel, soiled/food stained paper, hard back book bindings, construction paper, wrapping paper and dark colored office paper, phone books, manila envelopes and file folders.