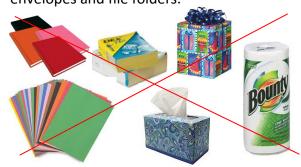

# 1.Paper Bin

No

Newspapers/inserts, magazines, home office paper (white/pastel), BAGGED shredded paper, copy/fax paper, post-it-notes, white envelopes, and paper ream wrappers.

Tissues/tissue paper, food wrappings, paper towel, soiled/food stained paper, hard back book bindings, construction paper, wrapping paper and dark colored office paper, phone books, manila envelopes and file folders.