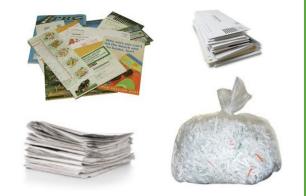

# 1.Paper Bin

No

Newspapers/inserts, magazines, home office paper (white/pastel), BAGGED shredded paper, copy/fax paper, post-it-notes, white envelopes, and paper ream wrappers.

Tissues/tissue paper, food wrappings, paper towel, soiled/food stained paper, hard back book bindings, construction paper, wrapping paper and dark colored office paper, phone books, manila envelopes and file folders.