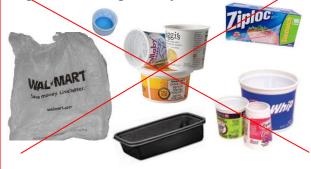

### 3. Plastics Bin

No

All Type 1 and Type 2 plastic containers accepted: plastic bottles, milk jugs, pop/water/ juice bottles, laundry detergent bottles. Make sure it has a recycling symbol with a 1 or 2. Remove lids!

Type 3-7 plastics like butter and yogurt containers. Plastic caps or lids. No styrofoam. Plastic bags, wrappers, zip lock bags, bread bags, etc. No bags of any kind.