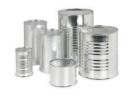

# 2. Metal Bin

No

Aluminum cans, steel/tin cans.

Bottle caps, aerosol cans, paint/solvent containers, and scrap metal.

Yes!