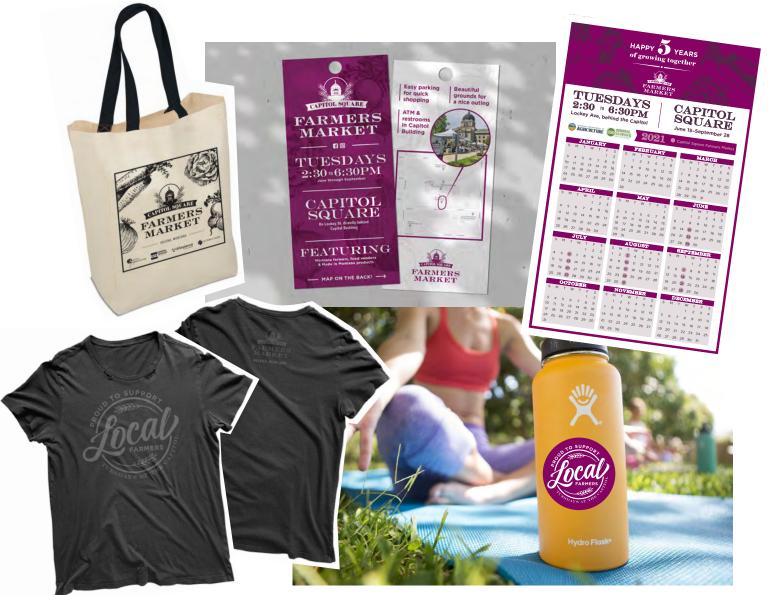

### **PROMOTIONAL ITEMS**

FARMERS MARKET Tuesdays | 2:30-6:30PM | June through September TODAY AT THE MARKET August 18, 2020 | 93° | Partly Sunny McIntosh Garden Gulch Distillers beets, potatoes, garlic hand sanitizer summer squash Sundborn Garden - NEW Northern Lights Farm raw honey XX Bar Farm and Ranch fresh micro greens herbs rozen beef and po Sunflower Bakery Patsy's Creations - NEW sourdough bread, cookies Wauzie Shoppe - NEW colorful stuffed animals jewelry, birdhouses, wood signs Oddfellow Inn & Farm Fractal Wood Burning duck & chicken eggs, lettuce, radishes Donna's Delights - NEW vood art made with electricity Hick's Garden creative iewelrv flower bouquets, potted plants, greens Dwyer's Garden **BisonFeather Designs** nature-themed art & note cards peas, arugula, lettuce, pies, scones Queen City Gardens The Golden Whisk cupcakes, sugar cookies, brownies perennial plants, rhubarb, herbs Yates Farm - NEW Leroy Battershell Jewelry - NFW Montana sapphire & gold jewelry Oh Lala! Cakes sweet com hand pies, cake cups, cupcakes >> NOTICE >> Food vendors will be placed outside the market to the west. If vou're attending for food vendors only, please avoid walking through the market Montago Coffee - hot and cold beverages | Eat Greekish - gyros and fries SPECIAL GUESTS Lewis and Clark Library Words on Wheels Bike Offering free wi-fi, items for checkout, account services, and free take-n-make crafts for kids FREE YOGA ON THE LAWN 5:00-6:00PM Please bring your own yoga mat Sponsored by The Gentle Healing Center **TUESDAY'S REVISED** SHOPPING HOURS 1:00 - 2:30pm Vendor set up, no early shopping **Reserved shopping: seniors** 2:30-3:30pm and vulnerable populations Open shopping: ~ 75 people 3:30-5:30pm allowed in per hour NEW drive through market \*5:30-6:30pm option \*NEW! The drive through market will begin when the limit of 250 market attendees has been met to ensure you can continue to support local vendors. Please stay in your car. Follow posted signs for traffic flow. Vendors will come to you. MASKS REQUIRED Masks or face coverings are required for ages 5 and older. If needed, masks can be provided. Please check in at the market info tent Thank you for keeping your market healthy. To keep us all safe the market looks different this year. Staff and vendors are taking extra precautions to protect the health of all in response to COVID-19, attendees still have the opportunity to buy fresh, local produce and Made in Montana products. The Capitol Square Farmers Market planning committee has developed the following plan based on guidance from Lewis & Clark Public Health for opening during phase two. Read the plan here. SPECIAL THANKS TO OUR SPONSORS