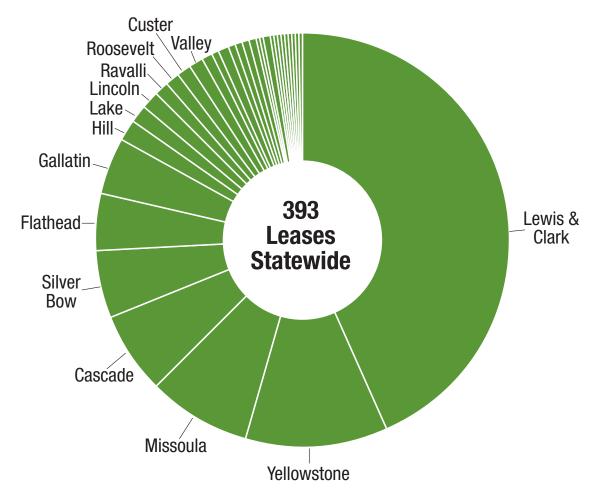

## **OFFICE LEASE DATA BY COUNTY**

| COUNTY     | OFFICE SQUARE<br>Footage | AVERAGE COST PER<br>SQUARE FOOT |  |
|------------|--------------------------|---------------------------------|--|
| Beaverhead | 7,786                    | \$13.43                         |  |
| Big Horn   | 6,660                    | \$23.80                         |  |
| Blaine     | NA                       | NA                              |  |
| Broadwater | 754                      | \$4.38                          |  |
| Carbon     | 2,896                    | \$10.48                         |  |
| Carter     | NA                       | NA                              |  |
| Cascade    | 104,687                  | \$14.08                         |  |
| Chouteau   | 713                      | \$7.15                          |  |
| Custer     | 16,559                   | \$15.84                         |  |
| Daniels    | 218                      | NA                              |  |
| Dawson     | 10,833                   | \$18.33                         |  |
| Deer Lodge | 9,677                    | \$12.43                         |  |
| Fallon     | 1,976                    | \$11.42                         |  |
| Fergus     | 13,647                   | \$13.39                         |  |
| Flathead   | 74,032                   | \$21.82                         |  |

# **OFFICE LEASE DATA BY COUNTY**

| COUNTY        | OFFICE SQUARE<br>Footage |         |  |
|---------------|--------------------------|---------|--|
| Gallatin      | 67,719                   | \$26.87 |  |
| Garfield      | 192                      | NA      |  |
| Glacier       | 6,329                    | \$37.34 |  |
| Golden Valley | NA                       | NA      |  |
| Granite       | NA                       | NA      |  |
| Hill          | 27,624                   | \$16.50 |  |
| Jefferson     | NA                       | NA      |  |
| Judith Basin  | NA                       | NA      |  |
| Lake          | 24,522                   | \$18.38 |  |
| Lewis & Clark | 691,131                  | \$18.31 |  |
| Liberty       | NA                       | NA      |  |
| Lincoln       | 20,876                   | \$13.40 |  |
| Madison       | 1,728                    | \$18.66 |  |
| Mccone        | NA                       | NA      |  |
| Meagher       | 750                      | \$9.60  |  |
| Mineral       | 2,200                    | \$18.51 |  |
| Missoula      | 128,498                  | \$19.82 |  |
| Musselshell   | 1,782                    | \$5.89  |  |
| Park          | 5,818                    | \$18.81 |  |
| Petroleum     | NA                       | NA      |  |
| Phillips      | 1,236                    | \$14.90 |  |
| Pondera       | 6,840                    | \$13.42 |  |
| Powder River  | NA                       | NA      |  |
| Powell        | 4,462                    | \$13.42 |  |
| Prairie       | 685                      | \$3.50  |  |
| Ravalli       | 18,825                   | \$19.68 |  |
| Richland      | 9,917                    | \$18.26 |  |
| Roosevelt     | 16,878                   | \$14.80 |  |
| Rosebud       | 6,295                    | \$21.70 |  |
| Sanders       | 11,708                   | \$5.54  |  |
| Sheridan      | 2,243                    | \$12.04 |  |
| Silver Bow    | 80,657                   | \$17.85 |  |
| Stillwater    | 3,640                    | \$16.85 |  |
| Sweetgrass    | NA                       | NA      |  |
| Teton         | 1,534                    | \$7.38  |  |
| Toole         | 5,319                    | \$10.20 |  |
| Treasure      | NA                       | NA      |  |
| Valley        | 16,088                   | \$16.04 |  |
| Wheatland     | NA                       | NA      |  |
| Wibaux        | 72                       | NA      |  |
| Yellowstone   | 177,955                  | \$16.26 |  |
| STATE TOTALS  | 1,593,961                | \$15.26 |  |